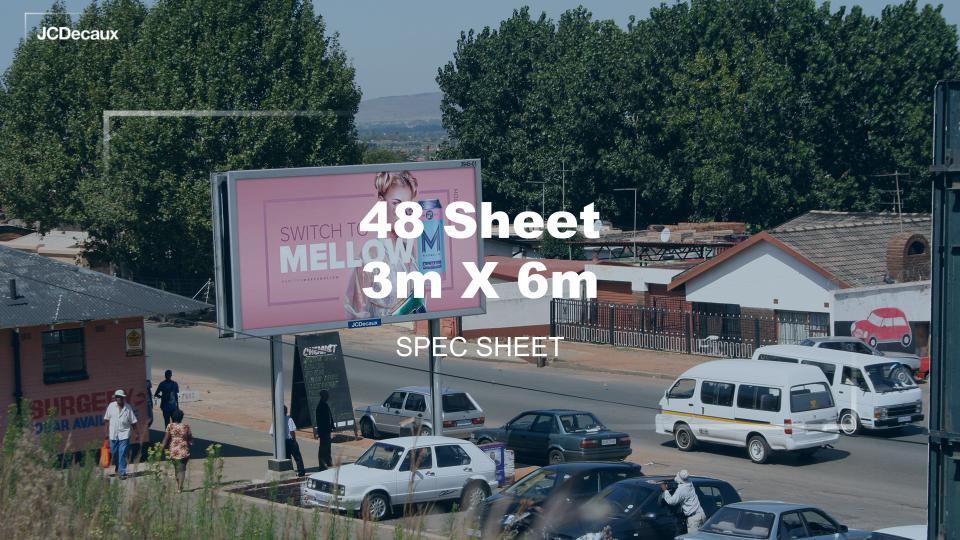

## 48 Sheet (3m x 6m)

6000 mm

## **ARTWORK SPECIFICATIONS**

| LIVE ARTWORK |                             |
|--------------|-----------------------------|
| Dimensions:  | 3000 x 6000 mm landscape    |
| Resolution:  | 300 dpi                     |
| File format: | jpg, psd, pdf, .ai and .eps |
| Bleed:       | 50mm all round              |
| Mode         | CMYK                        |
| Live size    | 2800 x 5800 mm              |

We accept artwork on Dropbox, WeTransfer, email, physical drive or a One Drive link, provided that it meets all requirements.

Scan, logo's, fonts & final documents in any of the following design files: Freehand | Illustrator | Adobe Photoshop | InDesign

All artwork must be set up to a minimum of 10% of the final size.

All artwork needs to be supplied wi