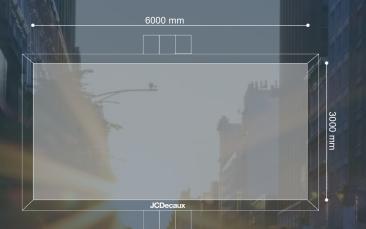

## **ARTWORK SPECIFICATIONS**

| Dimensions:  | 3000 x 6000 mm landscape    |
|--------------|-----------------------------|
| Resolution:  | 300 dpi                     |
| File format: | jpg, psd, pdf, .ai and .eps |
| Bleed:       | 50mm all round              |
| Mode         | СМҮК                        |
| Live size    | 2800 x 5800 mm              |