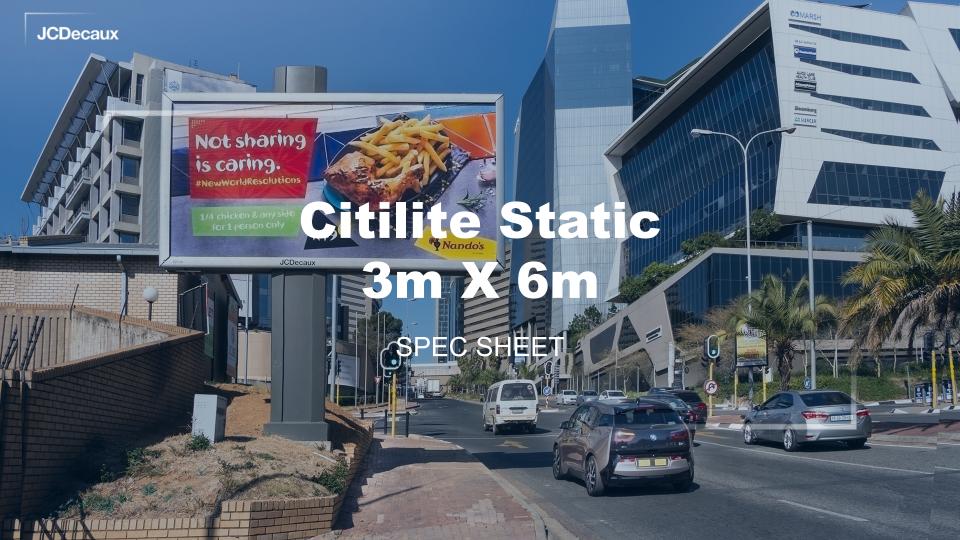

## Citilite Static (3m x 6m)

## **ARTWORK SPECIFICATIONS**

| Dimensions:  | 3000 x 6000 mm landscape    |
|--------------|-----------------------------|
| Resolution:  | 300 dpi                     |
| File format: | jpg, psd, pdf, .ai and .eps |
| Bleed:       | 50mm all round              |
| Mode         | СМҮК                        |
| Live size    | 2800 x 5800 mm              |