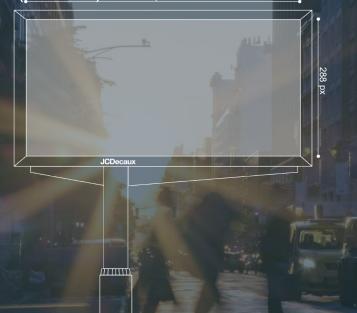

## Cape Town Roadside Digital

576 px

(3m x 6m)

ARTWORK SPECIFICATIONS\* Please Note Cape Town is static only.

## NON-ANIMATED ARTWORK CAPE TOWN ONLY

| Dimensions:   | 576 x 288 pixels<br>landscape |
|---------------|-------------------------------|
| Resolution:   | 72 dpi                        |
| Duration:     | 20 Second Static Image        |
| Frame rate:   | 25 fps                        |
| Pixel Aspect: | Square Pixels                 |
| Bitrate:      | 2000-5000 kbps                |
| File format:  | mp4, mov, jpg, psd            |