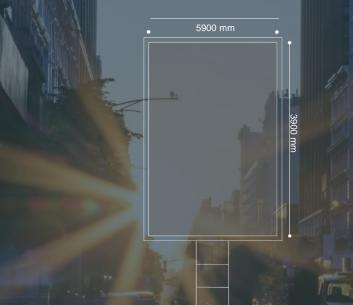

## 6m x 4m Portrait

## **ARTWORK SPECIFICATIONS**

| LIVE ARTWORK |                         |
|--------------|-------------------------|
| Dimensions:  | 6000 x 4000 mm Portrait |
| Resolution:  | 300 dpi                 |
| File format: | JPEG, PSD, PDF, AI, EPS |
| Bleed:       | 100mm all round         |
| Mode         | СМҮК                    |
| Live size    | 5700 x 3700 mm          |