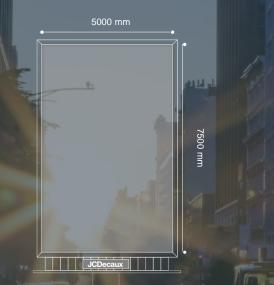

## 7.5m x 5m Portrait

#### **ARTWORK SPECIFICATIONS**

| LIVE ARTWORK |                         |
|--------------|-------------------------|
| Dimensions:  | 7500 x 5000 mm Portrait |
| Resolution:  | 300 dpi                 |
| File format: | JPEG, PSD, PDF, AI, EPS |
| Bleed:       | 100mm all round         |
| Mode         | СМҮК                    |
| Live size    | 4700 x 7200 mm          |