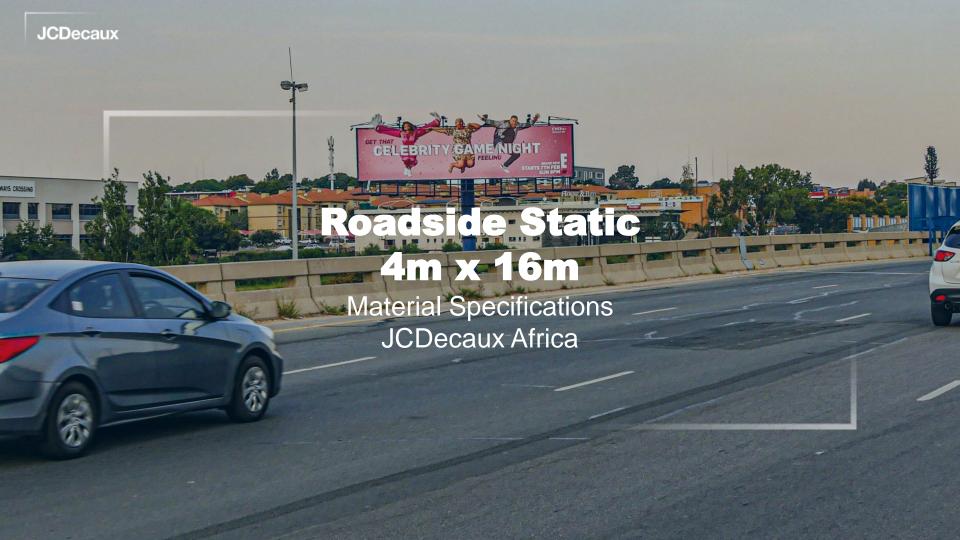

## **ARTWORK SPECIFICATIONS**

16000 mm JCDecaux

| LIVE ARTWORK |                            |
|--------------|----------------------------|
| Dimensions:  | 4000mm x 16000mm Landscape |
| Resolution:  | 300 dpi                    |
| File format: | JPEG, PSD, PDF, AI, EPS    |
| Bleed:       | 100mm all round            |
| Mode         | СМҮК                       |
| Live size    | 3700 x 15700 mm            |