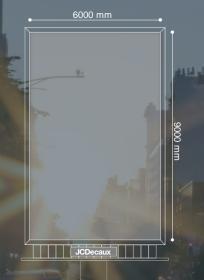

## **ARTWORK SPECIFICATIONS**

| LIVE ARTWORK |                          |
|--------------|--------------------------|
| Dimensions:  | 9000mm x 6000mm Portrait |
| Resolution:  | 300 dpi                  |
| File format: | JPEG, PSD, PDF, AI, EPS  |
| Bleed:       | 50mm all round           |
| Mode         | CMYK                     |
| Live size    | 5800 x 8800 mm           |