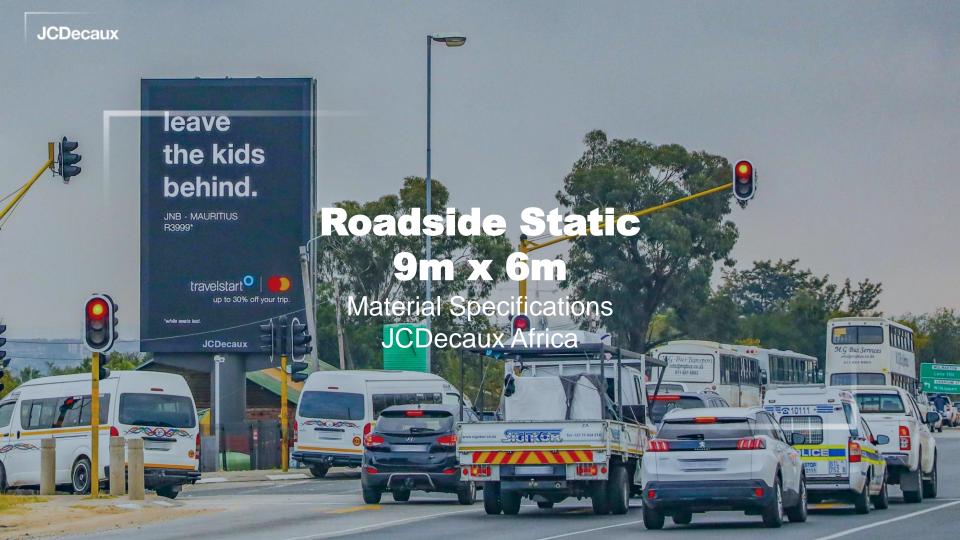

## **ARTWORK SPECIFICATIONS**

| LIVE ARTWORK |                          |
|--------------|--------------------------|
| Dimensions:  | 9000mm x 6000mm Portrait |
| Resolution:  | 300 dpi                  |
| File format: | JPEG, PSD, PDF, AI, EPS  |
| Bleed:       | 50mm all round           |
| Mode         | CMYK                     |
| Live size    | 5800 x 8800 mm           |