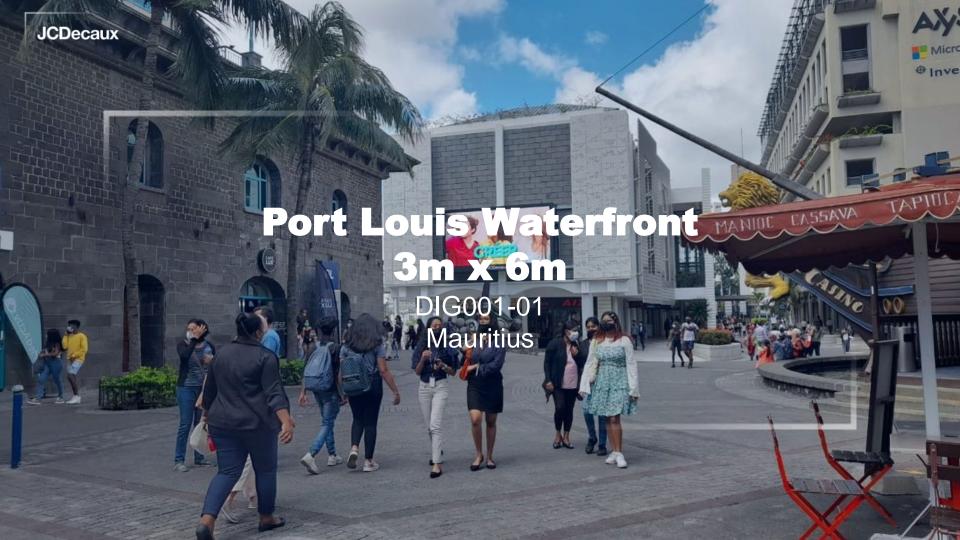

## **Port Louis Waterfront**

(720px x 360px)

720 px

| ANIMATED ARTWORK |                               | STATIC ARTWORK |                               |
|------------------|-------------------------------|----------------|-------------------------------|
| Dimensions:      | 720 x 360 pixels<br>landscape | Dimensions:    | 720 x 360 pixels<br>landscape |
| Resolution:      | 72 dpi                        | Resolution:    | 72 dpi                        |
| Durations:       | 10 Seconds                    | Durations:     | 10 Seconds                    |
| Frame rate:      | 25 fps                        | File format:   | MOV, MP4, JPEG                |
| Pixel Aspect:    | Square Pixels                 |                |                               |
| Bitrate:         | 2000-5000 kbps                |                |                               |
| File format:     | MP4, MOV                      |                |                               |