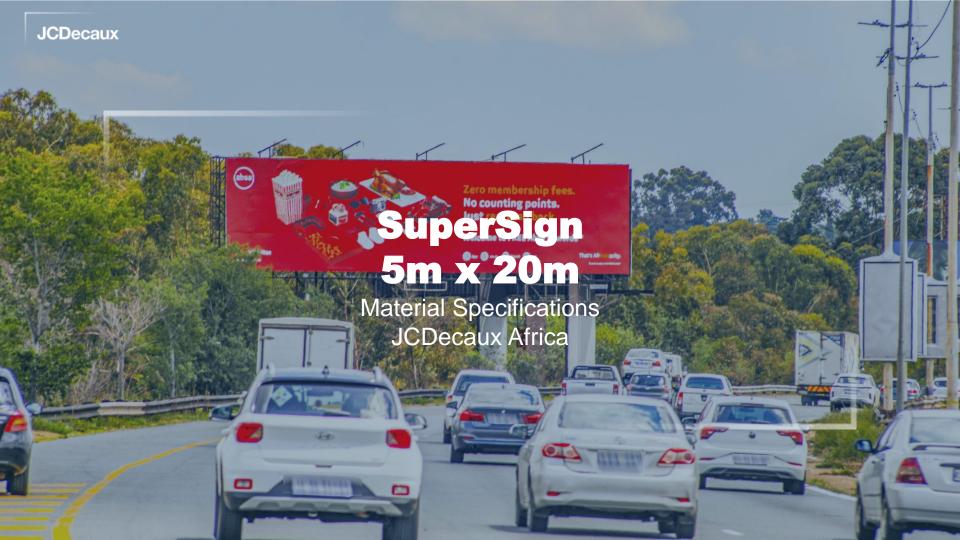

## SuperSign 5m x 20m Landscape



## **ARTWORK SPECIFICATIONS**

| LIVE ARTWORK |                              |
|--------------|------------------------------|
| Dimensions:  | 5000 x 20000 mm<br>landscape |
| Resolution:  | 300 dpi                      |
| File format: | JPEG, PSD, PDF, AI, EPS      |
| Bleed:       | 100mm all round              |
| Mode         | СМҮК                         |
| Live size    | 4700 x 19700 mm              |

We accept artwork on Dropbox, WeTransfer, email, physical drive or a One Drive link, provided that it meets all requirements.

Ensure all files are packaged and supplied with relevant fonts and images.

All artwork must be set up to a minimum of 10% or 1:10 of the final size.

Please ensure that all campaign contracts are booked through your sal