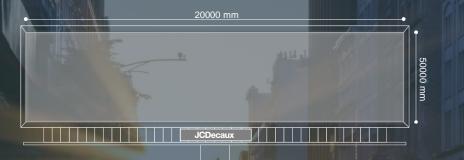

## **ARTWORK SPECIFICATIONS**

| LIVE ARTWORK |                              |
|--------------|------------------------------|
| Dimensions:  | 5000 x 20000 mm<br>landscape |
| Resolution:  | 300 dpi                      |
| File format: | JPEG, PSD, PDF, AI, EPS      |
| Bleed:       | 100mm all round              |
| Mode         | СМҮК                         |
| Live size    | 4700 x 19700 mm              |