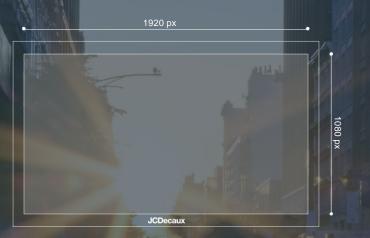

**JCDec**aux

# Gateway Mall GAT24 & GAT47 Led Screen



Toys



### Gateway Mall GAT24 & GAT47 Led Screen (1920px x 1080px)



#### **ARTWORK SPECIFICATIONS**

| ANIMATED ARTWORK |                                 | STATIC ARTWORK |                                 |
|------------------|---------------------------------|----------------|---------------------------------|
| Dimensions:      | 1920 x 1080 pixels<br>landscape | Dimensions:    | 1920 x 1080 pixels<br>landscape |
| Resolution:      | 72 dpi                          | Resolution:    | 72 dpi                          |
| Durations:       | *10 Seconds                     | File format:   | jpg, psd, pdf                   |
| Frame rate:      | 25 fps                          |                | A BEE                           |
| Pixel Aspect:    | Square Pixels                   |                |                                 |
| Bitrate:         | 50