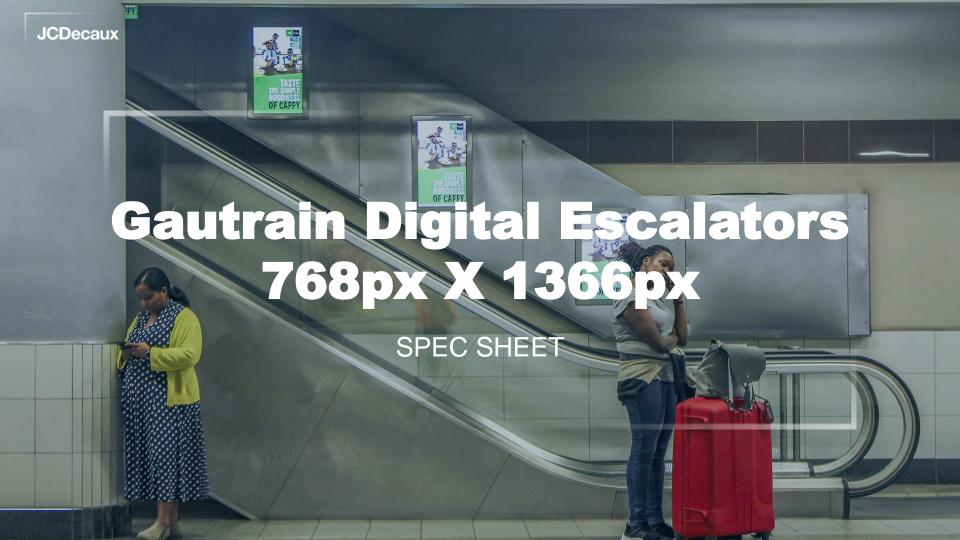

## **Gautrain Digital Escalators**

(768px x 1366px)

768 px

## **ARTWORK SPECIFICATIONS**

|                  | 3/10/2                     |                |                            |
|------------------|----------------------------|----------------|----------------------------|
| ANIMATED ARTWORK |                            | STATIC ARTWORK |                            |
| Dimensions:      | 768 x 1366 pixels portrait | Dimensions:    | 768 x 1366 pixels portrait |
| Resolution:      | 72 dpi                     | Resolution:    | 72 dpi                     |
| Durations:       | *10 Seconds                | File format:   | jpg, psd, pdf              |
| Frame rate:      | 25 fps                     |                | policies and the second    |
| Pixel Aspect:    | Square Pixel