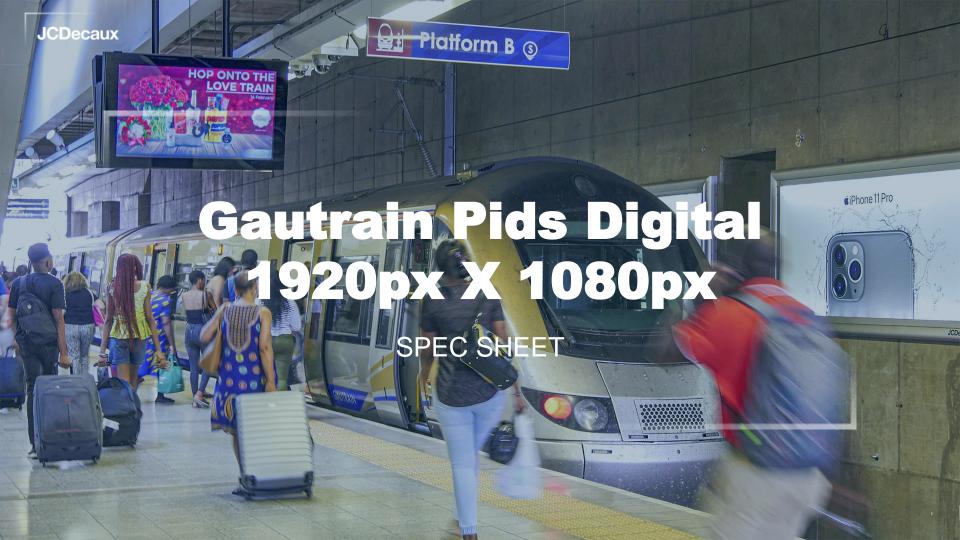

## **Gautrain Pids Digital**

(1920px x 1080px)



## **ARTWORK SPECIFICATIONS**

| ANIMATED ARTWORK |                                 | STA          | STATIC ARTWORK                  |  |
|------------------|---------------------------------|--------------|---------------------------------|--|
| Dimensions:      | 1920 x 1080 pixels<br>landscape | Dimensions:  | 1920 x 1080 pixels<br>landscape |  |
| Resolution:      | 72 dpi                          | Resolution:  | 72 dpi                          |  |
| Durations:       | *10 Seconds                     | File format: | jpg, psd, pdf                   |  |
| Frame rate:      | 25 fps                          | A COLUMN     | Part of the second              |  |
| Pixel Aspect:    | Square Pixels                   |              |