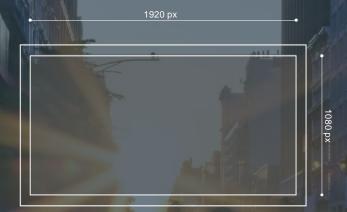

## **ARTWORK SPECIFICATIONS**

| ANIMATED ARTWORK |                                 | STA          | STATIC ARTWORK                  |  |
|------------------|---------------------------------|--------------|---------------------------------|--|
| Dimensions:      | 1920 x 1080 pixels<br>landscape | Dimensions:  | 1920 x 1080 pixels<br>landscape |  |
| Resolution:      | 72 dpi                          | Resolution:  | 72 dpi                          |  |
| Durations:       | *10 Seconds                     | File format: | jpg, psd, pdf                   |  |
| Frame rate:      | 25 fps                          | A COLUMN     | Part of the second              |  |
| Pixel Aspect:    | Square Pixels                   |              |                                 |  |
| Bitrate:         | 2000-5000 kbps                  | The state of |                                 |  |
| File format:     | mp4, mov                        |              |                                 |  |