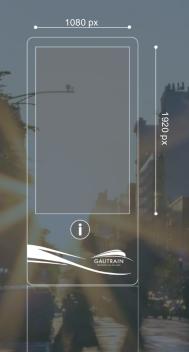

## **ARTWORK SPECIFICATIONS**

| ANIMATED ARTWORK |                             | STA          | STATIC ARTWORK              |  |
|------------------|-----------------------------|--------------|-----------------------------|--|
| Dimensions:      | 1080 x 1920 pixels portrait | Dimensions:  | 1080 x 1920 pixels portrait |  |
| Resolution:      | 72 dpi                      | Resolution:  | 72 dpi                      |  |
| Durations:       | *10 Seconds                 | File format: | jpg, psd, pdf               |  |
| Frame rate:      | 25 fps                      | M. Committee |                             |  |
| Pixel Aspect:    | Square Pixels               |              |                             |  |
| Bitrate:         | 2000-5000 kbps              |              |                             |  |
| File format:     | mp4, mov                    |              |                             |  |