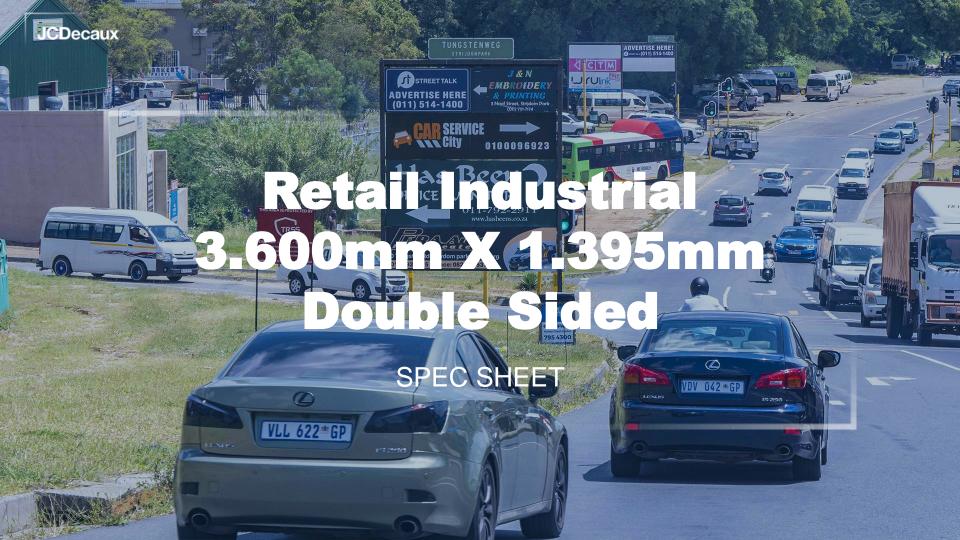

## **Retail Industrial Double Sided**

(1.800mm x 2.250mm)



## **ARTWORK SPECIFICATIONS**

| LIVE ARTWORK |                               | FINAL ARTWORK |                               |
|--------------|-------------------------------|---------------|-------------------------------|
| Dimensions:  | 1.800 x 2.250 mm<br>landscape | Dimensions:   | 1.800 x 2.250 mm<br>landscape |
| Resolution:  | 300 dpi                       | Resolution:   | 300 dpi                       |
| File format: | jpg, psd, pdf                 | File format:  | jpg, psd, pdf                 |

We accept artwork in a Mac file on CD or DVD, Dropbox, WeTransfer, email or a One Drive link, provided that it meets with below criteria.

Scan, logo's, fonts & final documents in any of the following design files: Free