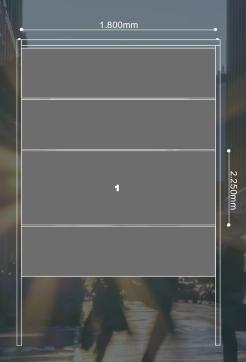

## **Retail Industrial Double Sided**

(1.800mm x 2.250mm)

## **ARTWORK SPECIFICATIONS**

| LIVE ARTWORK |                               | FINAL ARTWORK |                               |
|--------------|-------------------------------|---------------|-------------------------------|
| Dimensions:  | 1.800 x 2.250 mm<br>landscape | Dimensions:   | 1.800 x 2.250 mm<br>landscape |
| Resolution:  | 300 dpi                       | Resolution:   | 300 dpi                       |
| File format: | jpg, psd, pdf                 | File format:  | jpg, psd, pdf                 |