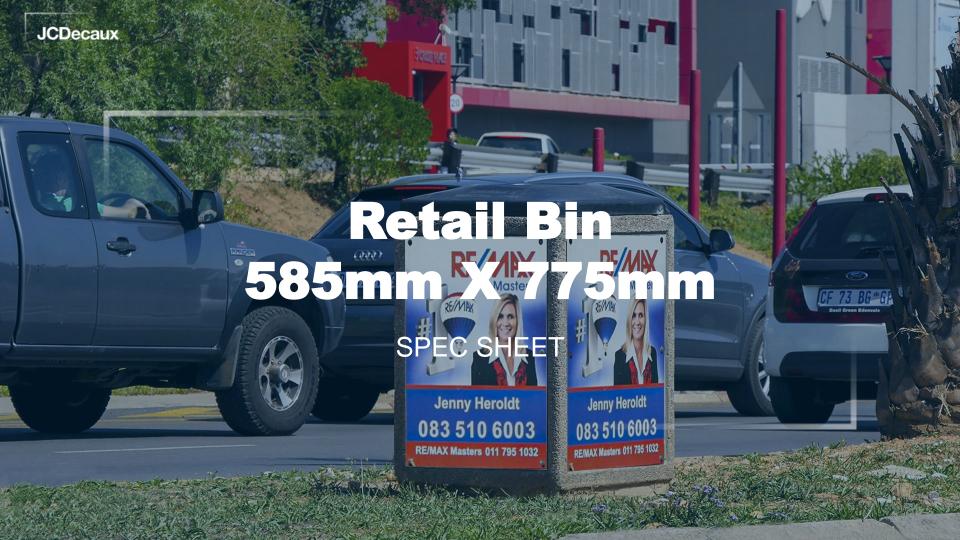

(585mm x 775mm)

585mm

## **ARTWORK SPECIFICATIONS**

| LIVE ARTWORK |                          | FINAL ARTWORK |                          |
|--------------|--------------------------|---------------|--------------------------|
| Dimensions:  | 585 x 775 mm<br>portrait | Dimensions:   | 585 x 775 mm<br>portrait |
| Resolution:  | 300 dpi                  | Resolution:   | 300 dpi                  |
| File format: | jpg, psd, pdf            | File format:  | jpg, psd, pdf            |