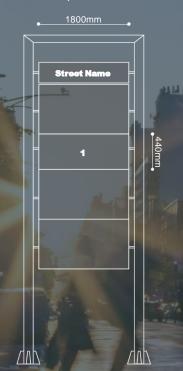

## Retail Stack Sign Double Sided

(1800 x 440mm)

## **ARTWORK SPECIFICATIONS**

| LIVE ARTWORK |                            | FINAL ARTWORK |                            |
|--------------|----------------------------|---------------|----------------------------|
| Dimensions:  | 1800 x 440 mm<br>landscape | Dimensions:   | 1800 x 440 mm<br>landscape |
| Resolution:  | 300 dpi                    | Resolution:   | 300 dpi                    |
| File format: | jpg, psd, pdf              | File format:  | jpg, psd, pdf              |