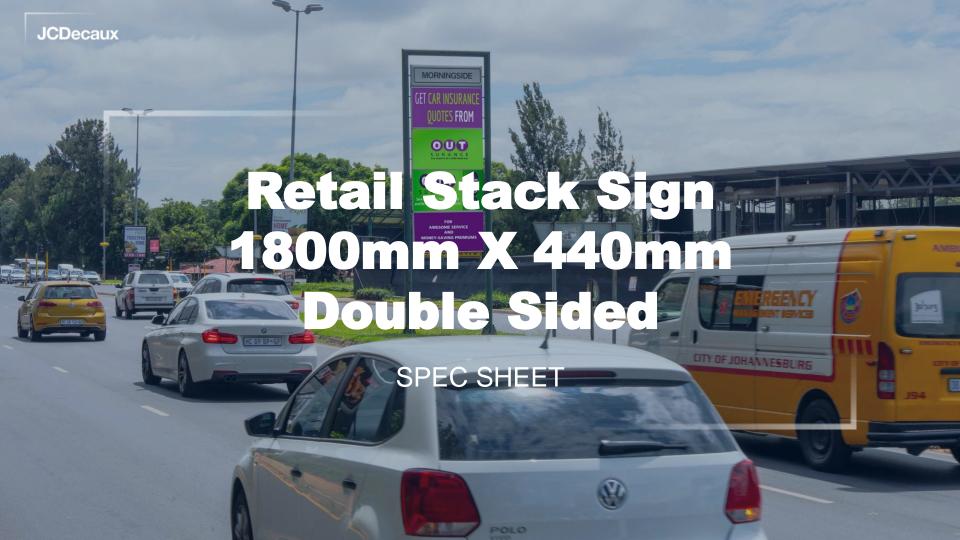

## Retail Stack Sign Double Sided

(1800 x 440mm)



## **ARTWORK SPECIFICATIONS**

| LIVE ARTWORK |                            | FINAL ARTWORK |                            |
|--------------|----------------------------|---------------|----------------------------|
| Dimensions:  | 1800 x 440 mm<br>landscape | Dimensions:   | 1800 x 440 mm<br>landscape |
| Resolution:  | 300 dpi                    | Resolution:   | 300 dpi                    |
| File format: | jpg, psd, pdf              | File format:  | jpg, psd, pdf              |

We accept artwork in a Mac file on CD or DVD, Dropbox, WeTransfer, email or a One Drive link, provided that it meets with below criteria.

Scan, logo's, fonts & final documents in any of the following design files: Freehand | Illustrator | Adobe Photoshop |