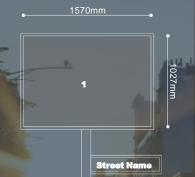

## Retail Street Name Double Sided

(1570 x 1027mm)

## **ARTWORK SPECIFICATIONS**

| LIVE ARTWORK |                            | FINAL ARTWORK |                            |
|--------------|----------------------------|---------------|----------------------------|
| Dimensions:  | 1570 x 1027 mm<br>portrait | Dimensions:   | 1570 x 1027 mm<br>portrait |
| Resolution:  | 300 dpi                    | Resolution:   | 300 dpi                    |
| File format: | jpg, psd, pdf              | File format:  | jpg, psd, pdf              |