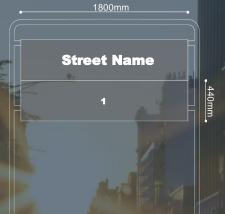

## **ARTWORK SPECIFICATIONS**

| LIVE ARTWORK |                             |
|--------------|-----------------------------|
| Dimensions:  | 440 x 1800 mm landscape     |
| Resolution:  | 300 dpi                     |
| File format: | jpg, psd, pdf, .ai and .eps |
| Mode         | CMYK                        |