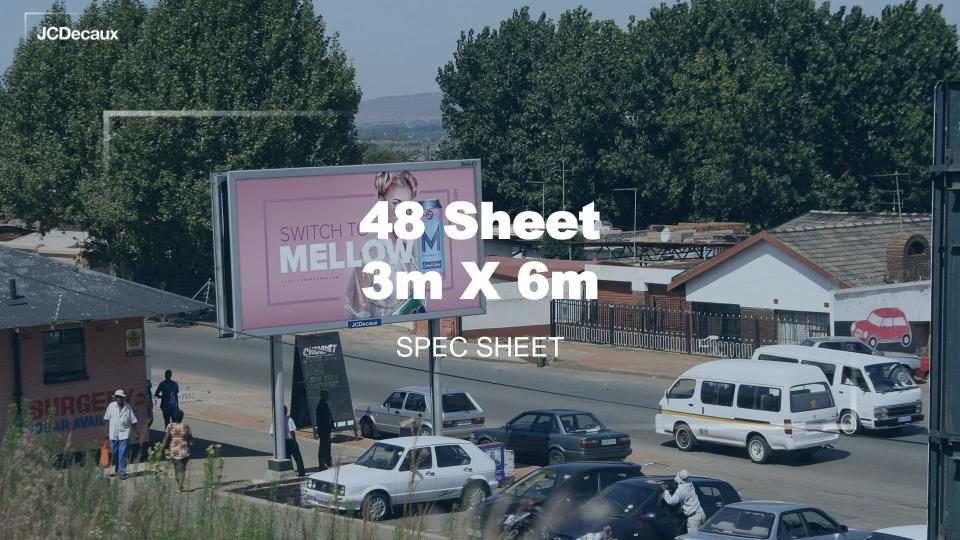

## 48 Sheet (3m x 6m)

## **ARTWORK SPECIFICATIONS**

| LIVE ARTWORK |                             |
|--------------|-----------------------------|
| Dimensions:  | 300 x 600 mm landscape      |
| Resolution:  | 300 dpi                     |
| File format: | jpg, psd, pdf, .ai and .eps |
| Bleed:       | 50mm all round              |
| Mode         | CMYK                        |
| Live size    | 280 x 580 mm                |

We accept artwork on Dropbox, WeTransfer, email, physical drive or a One Drive link, provided that it meets all requirements.

Scan, logo's, fonts & final documents in any of the following design files: Freehand | Illustrator | Adobe Photoshop | InDesign

All artwork must be set up to a minimum of 10% of the final size.

All artwork needs to be supplied with SHERPA