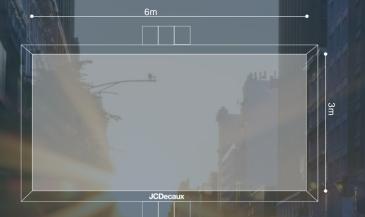

## Citilite Static (3m x 6m)

## **ARTWORK SPECIFICATIONS**

| Dimensions:  | 300 x 600 mm landscape      |
|--------------|-----------------------------|
| Resolution:  | 300 dpi                     |
| File format: | jpg, psd, pdf, .ai and .eps |
| Bleed:       | 50mm all round              |
| Mode         | СМҮК                        |
| Live size    | 280 x 580 mm                |