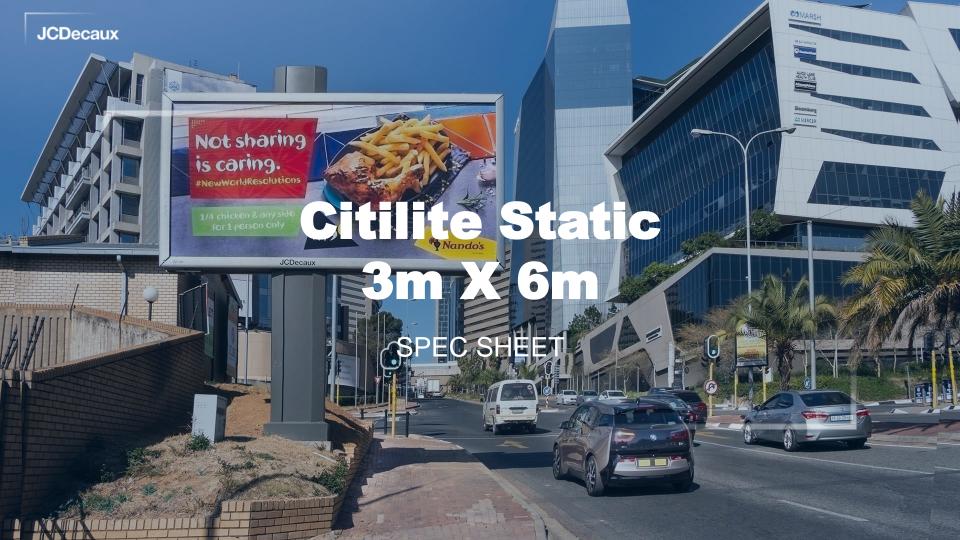

## Citilite Static (3m x 6m)



## **ARTWORK SPECIFICATIONS**

| Dimensions:  | 300 x 600 mm landscape      |
|--------------|-----------------------------|
| Resolution:  | 300 dpi                     |
| File format: | jpg, psd, pdf, .ai and .eps |
| Bleed:       | 50mm all round              |
| Mode         | СМҮК                        |
| Live size    | 280 x 580 mm                |

**I IVE ARTWORK** 

We accept artwork in a Mac file on CD or DVD, Dropbox, WeTransfer, email or a One Drive link, provided that it meets with below criteria.

Scan, logo's, fonts & final documents in any of the following design files: Freehand | Illustrator | Adobe Photoshop | InDesign

Please ensure that all campaign contracts are booked through your sales representative.



## 

**JCDecaux** 

ER<sub