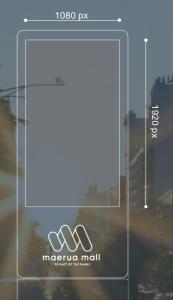

## Namibia Digital Pods

(1080px x 1920px)

## **ARTWORK SPECIFICATIONS**

| ANIMATED ARTWORK |                             | STA          | STATIC ARTWORK              |  |
|------------------|-----------------------------|--------------|-----------------------------|--|
| Dimensions:      | 1080 x 1920 pixels portrait | Dimensions:  | 1080 x 1920 pixels portrait |  |
| Resolution:      | 72 dpi                      | Resolution:  | 72 dpi                      |  |
| Durations:       | *10 Seconds                 | File format: | jpg, psd, pdf               |  |
| Frame rate:      | 25 fps                      |              |                             |  |
| Pixel Aspect:    | Square Pixels               |              |                             |  |
| Bitrate:         | 2000-5000 kbps              |              |                             |  |
| File format:     | mp4, mov                    |              |                             |  |