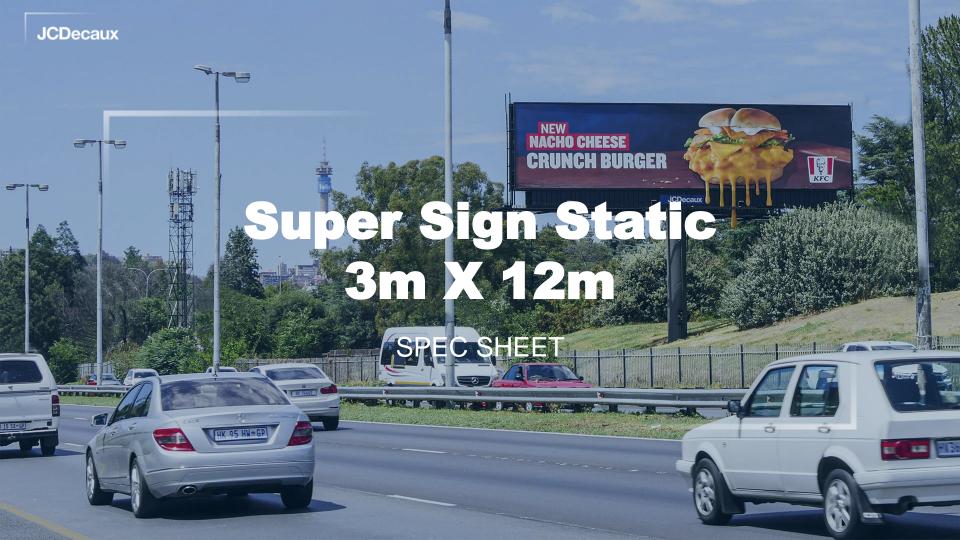

## **ARTWORK SPECIFICATIONS**

| LIVE ARTWORK |                             |
|--------------|-----------------------------|
| Dimensions:  | 300 x 1200 mm landscape     |
| Resolution:  | 300 dpi                     |
| File format: | jpg, psd, pdf, .ai and .eps |
| Bleed:       | 50mm all round              |
| Mode         | CMYK                        |
| Live size    | 280 x 1180 mm               |