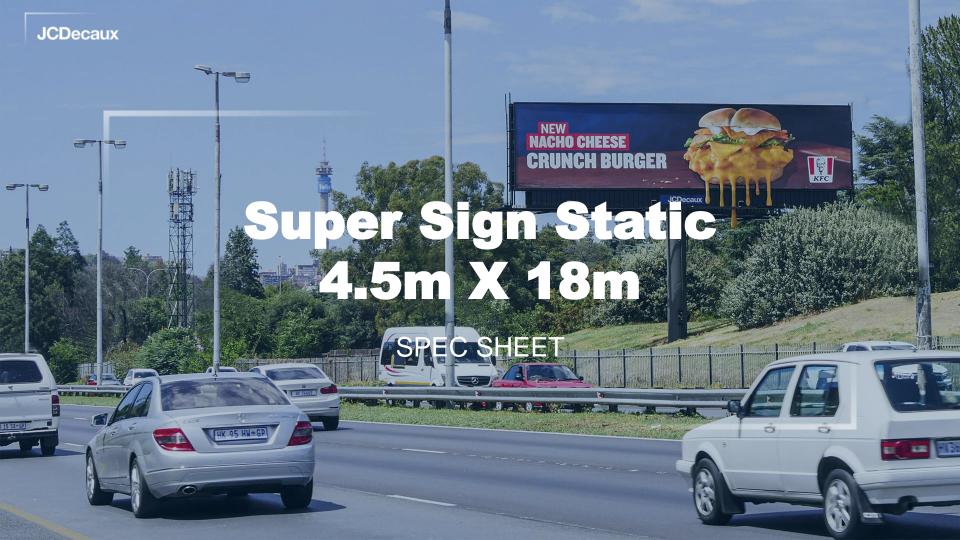

## **Super Sign Static**

(4.5m x18m)

**ARTWORK SPECIFICATIONS** 

| LIVE ARTWORK |                             |
|--------------|-----------------------------|
| Dimensions:  | 1800 x 450 mm Landscape     |
| Resolution:  | 300 dpi                     |
| File format: | jpg, psd, pdf, .ai and .eps |
| Bleed:       | 50mm all round              |
| Mode         | CMYK                        |
| Live size    | 1780 x 430 mm               |