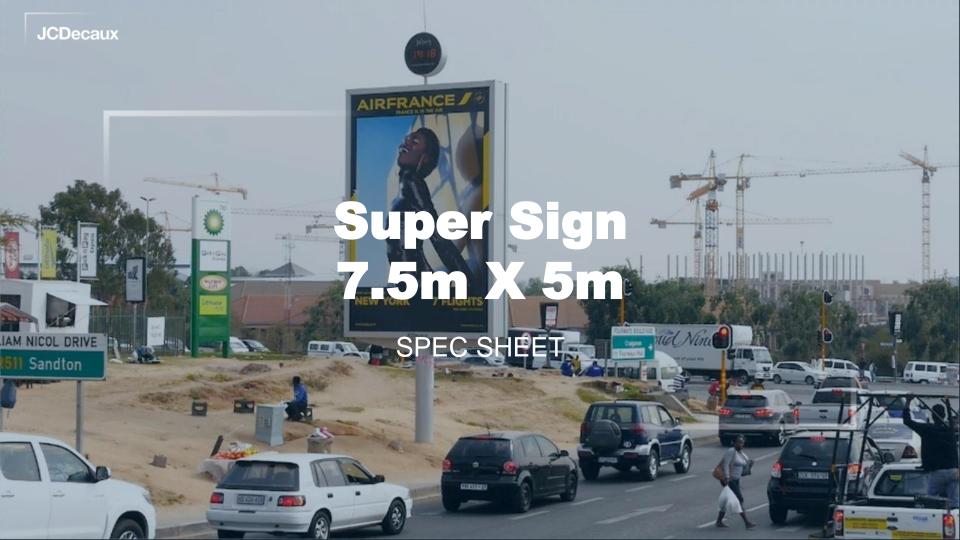

## Super Sign Static (7.5m x 5m)



#### **ARTWORK SPECIFICATIONS**

| LIVE ARTWORK |                             |
|--------------|-----------------------------|
| Dimensions:  | 490 x 740 mm portrait       |
| Resolution:  | 300 dpi                     |
| File format: | jpg, psd, pdf, .ai and .eps |
| Bleed:       | 50mm all round              |
| Mode         | СМҮК                        |
| Live size    | 470 x 720 mm                |

We accept artwork on Dropbox, WeTransfer, email, physical drive or a One Drive link, provided that it meets all requirements.

Scan, logo's, fonts & final documents in any of the following design files: Freehand | Illustrator | Adobe Photoshop | InDesign

All artwork must be set up to a minimum of 10% of the final size.

All artwork needs to be suppl