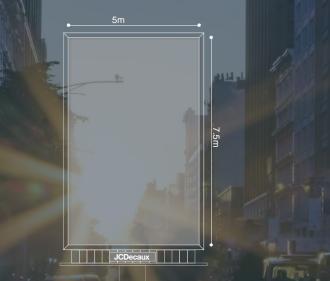

## Super Sign Static (7.5m x 5m)

#### **ARTWORK SPECIFICATIONS**

| LIVE ARTWORK |                             |
|--------------|-----------------------------|
| Dimensions:  | 490 x 740 mm portrait       |
| Resolution:  | 300 dpi                     |
| File format: | jpg, psd, pdf, .ai and .eps |
| Bleed:       | 50mm all round              |
| Mode         | СМҮК                        |
| Live size    | 470 x 720 mm                |