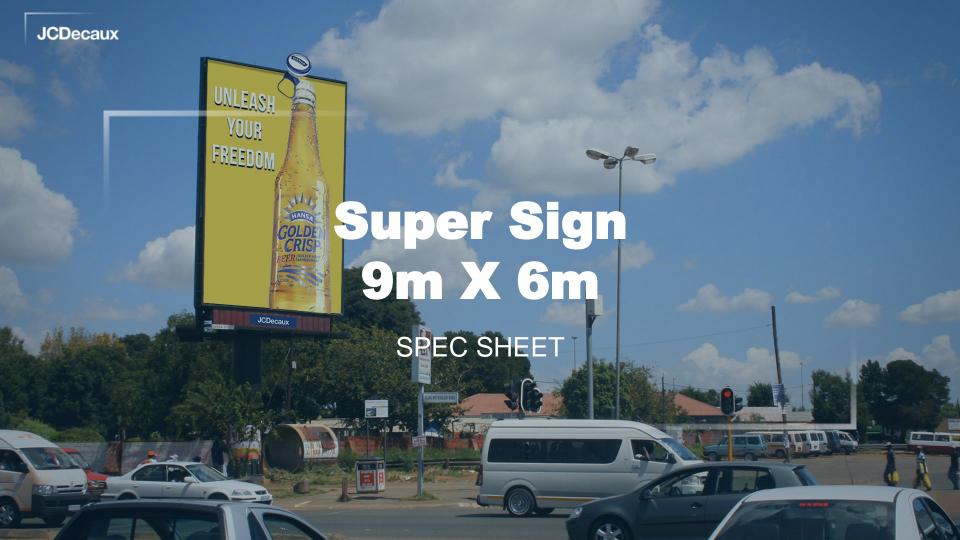

## **Super Sign Static**

(9m x 6m)



## **ARTWORK SPECIFICATIONS**

| LIVE ARTWORK |                             |
|--------------|-----------------------------|
| Dimensions:  | 600 x 900 mm portrait       |
| Resolution:  | 300 dpi                     |
| File format: | jpg, psd, pdf, .ai and .eps |
| Bleed:       | 50mm all round              |
| Mode         | CMYK                        |
| Live size    | 580 x 880 mm                |

We accept artwork in a Mac file on CD or DVD, Dropbox, WeTransfer, email or a One Drive link, provided that it meets with below criteria.

Scan, logo's, fonts & final documents in any of the following design files: Freehand | Illustrator | Adobe Photoshop | InDesign

Please ensure that all campaign contracts are booked through your sales representat