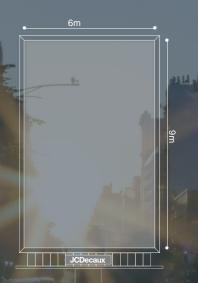

## **Super Sign Static**

(9m x 6m)

## **ARTWORK SPECIFICATIONS**

| LIVE ARTWORK |                             |
|--------------|-----------------------------|
| Dimensions:  | 600 x 900 mm portrait       |
| Resolution:  | 300 dpi                     |
| File format: | jpg, psd, pdf, .ai and .eps |
| Bleed:       | 50mm all round              |
| Mode         | CMYK                        |
| Live size    | 580 x 880 mm                |