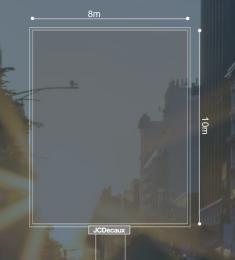

## Supersign

 $(10m \times 8m)$ 

## **ARTWORK SPECIFICATIONS**

| LIVE ARTWORK |                             |
|--------------|-----------------------------|
| Dimensions:  | 990 x 790 mm portrait       |
| Resolution:  | 300 dpi                     |
| File format: | jpg, psd, pdf, .ai and .eps |
| Bleed:       | 50mm all round              |
| Mode         | CMYK                        |
| Live size    | 970 x 770 mm                |