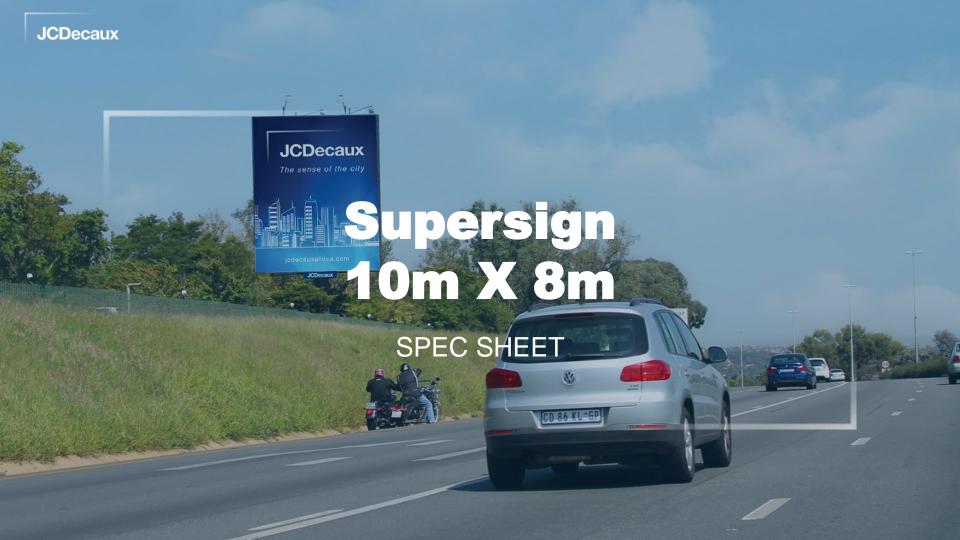

## Supersign

 $(10m \times 8m)$ 



## **ARTWORK SPECIFICATIONS**

| LIVE ARTWORK |                             |
|--------------|-----------------------------|
| Dimensions:  | 990 x 790 mm portrait       |
| Resolution:  | 300 dpi                     |
| File format: | jpg, psd, pdf, .ai and .eps |
| Bleed:       | 50mm all round              |
| Mode         | CMYK                        |
| Live size    | 970 x 770 mm                |

We accept artwork on Dropbox, WeTransfer, email, physical drive or a One Drive link, provided that it meets all requirements.

Scan, logo's, fonts & final documents in any of the following design files: Freehand | Illustrator | Adobe Photoshop | InDesign

All artwork must be set up to a minimum of 10% of the final size.

All artwork needs to be suppli