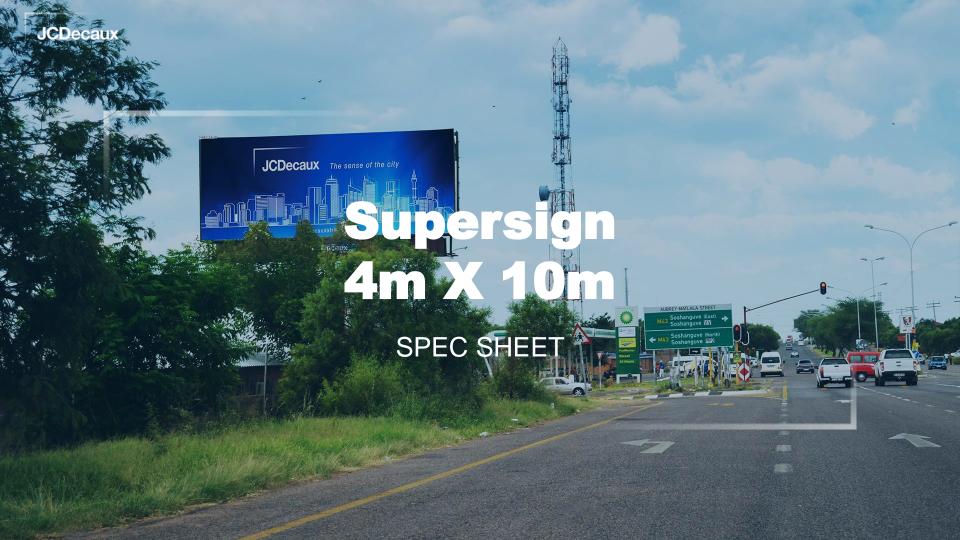

## Supersign

(4m x 10m)



## **ARTWORK SPECIFICATIONS**

| LIVE ARTWORK |                             |
|--------------|-----------------------------|
| Dimensions:  | 390 x 990 mm landscape      |
| Resolution:  | 300 dpi                     |
| File format: | jpg, psd, pdf, .ai and .eps |
| Bleed:       | 50mm all round              |
| Mode         | CMYK                        |
| Live size    | 370 x 970 mm                |

We accept artwork on Dropbox, WeTransfer, email, physical drive or a One Drive link, provided that it meets all requirements.

Scan, logo's, fonts & final documents in any of the following design files: Freehand | Illustrator | Adobe Photoshop | InDesign

All artwork must be set up to a minimum of 10% of the final size.

All artwork needs to be supplied with S