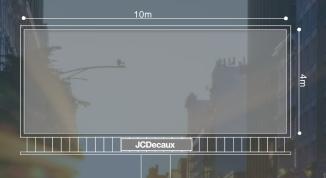

## Supersign

(4m x 10m)

## **ARTWORK SPECIFICATIONS**

| LIVE ARTWORK |                             |
|--------------|-----------------------------|
| Dimensions:  | 390 x 990 mm landscape      |
| Resolution:  | 300 dpi                     |
| File format: | jpg, psd, pdf, .ai and .eps |
| Bleed:       | 50mm all round              |
| Mode         | CMYK                        |
| Live size    | 370 x 970 mm                |