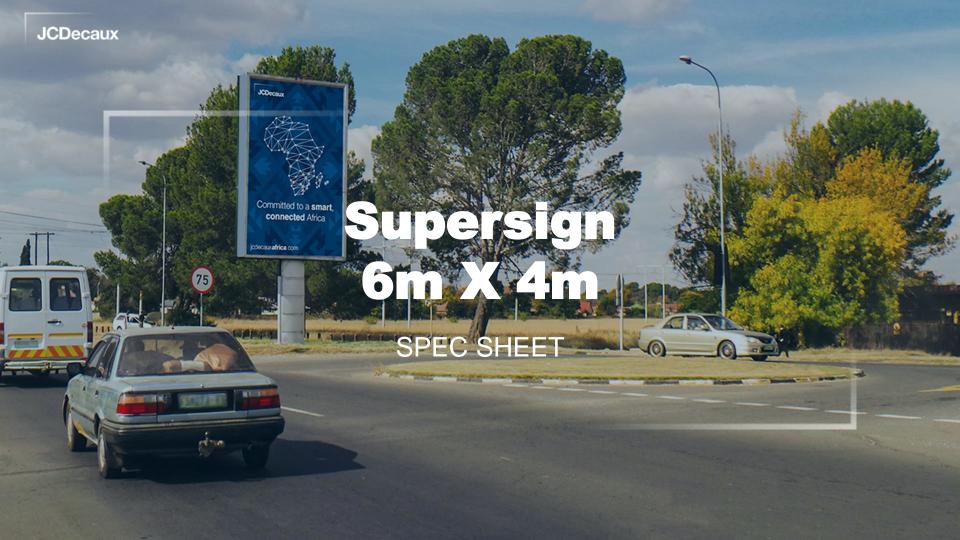

## Supersign (6m x 4m)



## **ARTWORK SPECIFICATIONS**

| LIVE ARTWORK |                             |
|--------------|-----------------------------|
| Dimensions:  | 590 x 390 mm portrait       |
| Resolution:  | 300 dpi                     |
| File format: | jpg, psd, pdf, .ai and .eps |
| Bleed:       | 50mm all round              |
| Mode         | СМҮК                        |
| Live size    | 570 x 370 mm                |

We accept artwork on Dropbox, We Transfer, email, physical drive or a One Drive link, provided that it meets all requirements.

Scan, logo's, fonts & final documents in any of the following design files: Freehand | Illustrator | Adobe Photoshop | InDesign

All artwork must be set up to a minimum of 10% of the final size.

All artwork needs to be supplied with SH