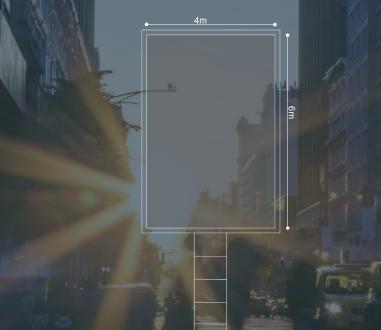

## Supersign (6m x 4m)

## **ARTWORK SPECIFICATIONS**

| LIVE ARTWORK |                             |
|--------------|-----------------------------|
| Dimensions:  | 590 x 390 mm portrait       |
| Resolution:  | 300 dpi                     |
| File format: | jpg, psd, pdf, .ai and .eps |
| Bleed:       | 50mm all round              |
| Mode         | СМҮК                        |
| Live size    | 570 x 370 mm                |