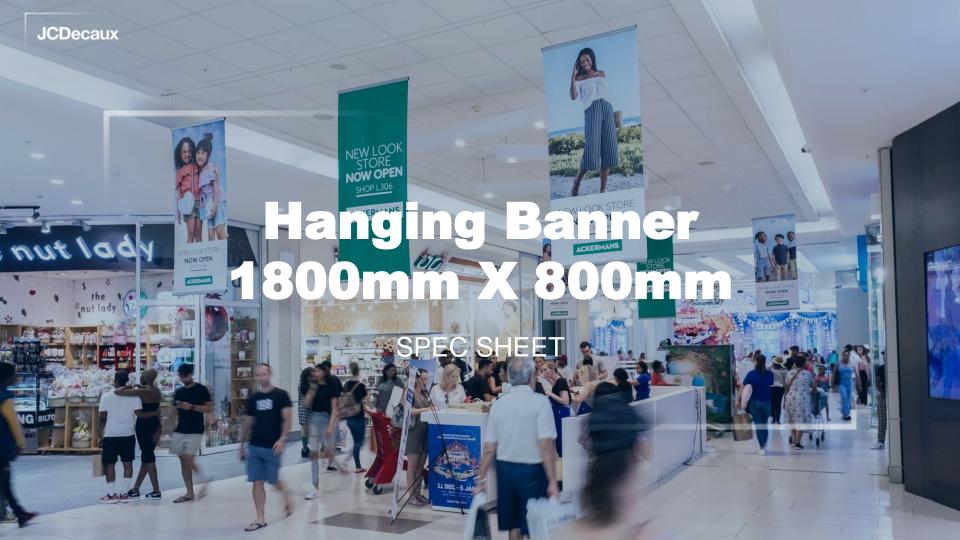

# Hanging Banners (1800mm x 800m)

800 mm

# 414

### **ARTWORK SPECIFICATIONS**

| LIVE ARTWORK |                             |
|--------------|-----------------------------|
| Dimensions:  | 1800 x 800 mm landscape     |
| Resolution:  | 300 dpi                     |
| File format: | jpg, psd, pdf, .ai and .eps |
| Bleed:       | 5mm all round               |
| Mode         | СМҮК                        |
| Live size    | 1805 x 805 mm               |

We accept artwork on Dropbox, WeTransfer, email, physical drive or a One Drive link, provided that it meets all requirements.

Scan, logo's, fonts & final documents in any of the following design files: Freehand | Illustrator | Adobe Photoshop | InDesign

All artwork must be set up to a minimum of 10% of the final size.

All artwork need