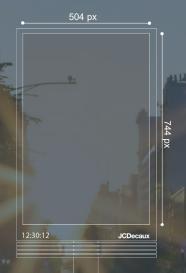

## **BD11/BD13 Roadside Digital**

 $(744px \times 504px)$ 

## **ARTWORK SPECIFICATIONS**

| ANIMATED ARTWORK |                           | STA           | STATIC ARTWORK                                                                                                                                                                                                                                                                                                                                                                                                                                                                                                                                                                                                                                                                                                                                                                                                                                                                                                                                                                                                                                                                                                                                                                                                                                                                                                                                                                                                                                                                                                                                                                                                                                                                                                                                                                                                                                                                                                                                                                                                                                                                                                                 |  |
|------------------|---------------------------|---------------|--------------------------------------------------------------------------------------------------------------------------------------------------------------------------------------------------------------------------------------------------------------------------------------------------------------------------------------------------------------------------------------------------------------------------------------------------------------------------------------------------------------------------------------------------------------------------------------------------------------------------------------------------------------------------------------------------------------------------------------------------------------------------------------------------------------------------------------------------------------------------------------------------------------------------------------------------------------------------------------------------------------------------------------------------------------------------------------------------------------------------------------------------------------------------------------------------------------------------------------------------------------------------------------------------------------------------------------------------------------------------------------------------------------------------------------------------------------------------------------------------------------------------------------------------------------------------------------------------------------------------------------------------------------------------------------------------------------------------------------------------------------------------------------------------------------------------------------------------------------------------------------------------------------------------------------------------------------------------------------------------------------------------------------------------------------------------------------------------------------------------------|--|
| Dimensions:      | 744 x 504 pixels portrait | Dimensions:   | 744 x 504 pixels<br>portrait                                                                                                                                                                                                                                                                                                                                                                                                                                                                                                                                                                                                                                                                                                                                                                                                                                                                                                                                                                                                                                                                                                                                                                                                                                                                                                                                                                                                                                                                                                                                                                                                                                                                                                                                                                                                                                                                                                                                                                                                                                                                                                   |  |
| Resolution:      | 72 dpi                    | Resolution:   | 72 dpi                                                                                                                                                                                                                                                                                                                                                                                                                                                                                                                                                                                                                                                                                                                                                                                                                                                                                                                                                                                                                                                                                                                                                                                                                                                                                                                                                                                                                                                                                                                                                                                                                                                                                                                                                                                                                                                                                                                                                                                                                                                                                                                         |  |
| Durations:       | 10 Seconds                | File format:  | jpg, psd, pdf                                                                                                                                                                                                                                                                                                                                                                                                                                                                                                                                                                                                                                                                                                                                                                                                                                                                                                                                                                                                                                                                                                                                                                                                                                                                                                                                                                                                                                                                                                                                                                                                                                                                                                                                                                                                                                                                                                                                                                                                                                                                                                                  |  |
| Frame rate:      | 25 fps                    | N. Commission | A STATE OF THE STA |  |
| Pixel Aspect:    | Square Pixels             |               |                                                                                                                                                                                                                                                                                                                                                                                                                                                                                                                                                                                                                                                                                                                                                                                                                                                                                                                                                                                                                                                                                                                                                                                                                                                                                                                                                                                                                                                                                                                                                                                                                                                                                                                                                                                                                                                                                                                                                                                                                                                                                                                                |  |
| Bitrate:         | 2000-5000 kbps            |               |                                                                                                                                                                                                                                                                                                                                                                                                                                                                                                                                                                                                                                                                                                                                                                                                                                                                                                                                                                                                                                                                                                                                                                                                                                                                                                                                                                                                                                                                                                                                                                                                                                                                                                                                                                                                                                                                                                                                                                                                                                                                                                                                |  |
| File format:     | mp4, mov                  |               |                                                                                                                                                                                                                                                                                                                                                                                                                                                                                                                                                                                                                                                                                                                                                                                                                                                                                                                                                                                                                                                                                                                                                                                                                                                                                                                                                                                                                                                                                                                                                                                                                                                                                                                                                                                                                                                                                                                                                                                                                                                                                                                                |  |