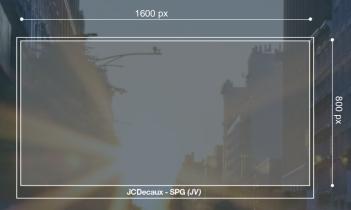

## **Gautrain Sandton/Airport Line Digital**

(1600px x 800px)

## **ARTWORK SPECIFICATIONS**

| Killi I          |                             |              |                                                                                                                                                                                                                                                                                                                                                                                                                                                                                                                                                                                                                                                                                                                                                                                                                                                                                                                                                                                                                                                                                                                                                                                                                                                                                                                                                                                                                                                                                                                                                                                                                                                                                                                                                                                                                                                                                                                                                                                                                                                                                                                                |  |
|------------------|-----------------------------|--------------|--------------------------------------------------------------------------------------------------------------------------------------------------------------------------------------------------------------------------------------------------------------------------------------------------------------------------------------------------------------------------------------------------------------------------------------------------------------------------------------------------------------------------------------------------------------------------------------------------------------------------------------------------------------------------------------------------------------------------------------------------------------------------------------------------------------------------------------------------------------------------------------------------------------------------------------------------------------------------------------------------------------------------------------------------------------------------------------------------------------------------------------------------------------------------------------------------------------------------------------------------------------------------------------------------------------------------------------------------------------------------------------------------------------------------------------------------------------------------------------------------------------------------------------------------------------------------------------------------------------------------------------------------------------------------------------------------------------------------------------------------------------------------------------------------------------------------------------------------------------------------------------------------------------------------------------------------------------------------------------------------------------------------------------------------------------------------------------------------------------------------------|--|
| ANIMATED ARTWORK |                             | STA          | STATIC ARTWORK                                                                                                                                                                                                                                                                                                                                                                                                                                                                                                                                                                                                                                                                                                                                                                                                                                                                                                                                                                                                                                                                                                                                                                                                                                                                                                                                                                                                                                                                                                                                                                                                                                                                                                                                                                                                                                                                                                                                                                                                                                                                                                                 |  |
| Dimensions:      | 1600 x 800 pixels landscape | Dimensions:  | 1600 x 800 pixels<br>landscape                                                                                                                                                                                                                                                                                                                                                                                                                                                                                                                                                                                                                                                                                                                                                                                                                                                                                                                                                                                                                                                                                                                                                                                                                                                                                                                                                                                                                                                                                                                                                                                                                                                                                                                                                                                                                                                                                                                                                                                                                                                                                                 |  |
| Resolution:      | 72 dpi                      | Resolution:  | 72 dpi                                                                                                                                                                                                                                                                                                                                                                                                                                                                                                                                                                                                                                                                                                                                                                                                                                                                                                                                                                                                                                                                                                                                                                                                                                                                                                                                                                                                                                                                                                                                                                                                                                                                                                                                                                                                                                                                                                                                                                                                                                                                                                                         |  |
| Durations:       | *10 Seconds                 | File format: | jpg, psd, pdf                                                                                                                                                                                                                                                                                                                                                                                                                                                                                                                                                                                                                                                                                                                                                                                                                                                                                                                                                                                                                                                                                                                                                                                                                                                                                                                                                                                                                                                                                                                                                                                                                                                                                                                                                                                                                                                                                                                                                                                                                                                                                                                  |  |
| Frame rate:      | 25 fps                      |              | A STATE OF THE STA |  |
| Pixel Aspect:    | Square Pixels               |              |                                                                                                                                                                                                                                                                                                                                                                                                                                                                                                                                                                                                                                                                                                                                                                                                                                                                                                                                                                                                                                                                                                                                                                                                                                                                                                                                                                                                                                                                                                                                                                                                                                                                                                                                                                                                                                                                                                                                                                                                                                                                                                                                |  |
| Bitrate:         | 2000-5000 kbps              |              |                                                                                                                                                                                                                                                                                                                                                                                                                                                                                                                                                                                                                                                                                                                                                                                                                                                                                                                                                                                                                                                                                                                                                                                                                                                                                                                                                                                                                                                                                                                                                                                                                                                                                                                                                                                                                                                                                                                                                                                                                                                                                                                                |  |
| File format:     | mp4, mov                    |              | THE RESERVE                                                                                                                                                                                                                                                                                                                                                                                                                                                                                                                                                                                                                                                                                                                                                                                                                                                                                                                                                                                                                                                                                                                                                                                                                                                                                                                                                                                                                                                                                                                                                                                                                                                                                                                                                                                                                                                                                                                                                                                                                                                                                                                    |  |