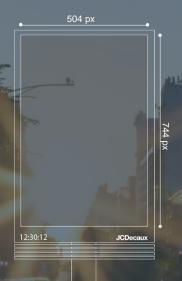

## BD11, BD13, 5660 Roadside Digital

 $(744px \times 504px)$ 

## **ARTWORK SPECIFICATIONS**

| ANIMATED ARTWORK |                           | STA          | STATIC ARTWORK               |  |
|------------------|---------------------------|--------------|------------------------------|--|
| Dimensions:      | 744 x 504 pixels portrait | Dimensions:  | 744 x 504 pixels<br>portrait |  |
| Resolution:      | 72 dpi                    | Resolution:  | 72 dpi                       |  |
| Durations:       | 10 Seconds                | File format: | MP4                          |  |
| Frame rate:      | 25 fps                    |              |                              |  |
| Pixel Aspect:    | Square Pixels             |              |                              |  |
| Bitrate:         | 2000-5000 kbps            |              |                              |  |
| File format:     | MP4                       |              |                              |  |