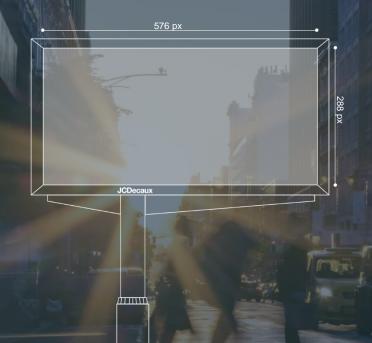

## **ARTWORK SPECIFICATIONS**

| ANIMATED or STATIC ARTWORK |                               | CAPE TOWN ONLY NON-ANIMATED ARTWORK |                               |
|----------------------------|-------------------------------|-------------------------------------|-------------------------------|
| Dimensions:                | 576 x 288 pixels<br>landscape | Dimensions:                         | 576 x 288 pixels<br>landscape |
| Resolution:                | 72 dpi                        | Resolution:                         | 72 dpi                        |
| Durations:                 | *10 Seconds                   | Duration:                           | *30 Second Static Image       |
| Frame rate:                | 25 fps                        | Frame rate:                         | 25 fps                        |
| Pixel Aspect:              | Square Pixels                 | Pixel Aspect:                       | Square Pixels                 |
| Bitrate:                   | 2000-5000 kbps                | Bitrate:                            | 2000-5000 kbps                |
| File format:               | mp4, mov                      | File format:                        | mp4, mov, jpg,                |