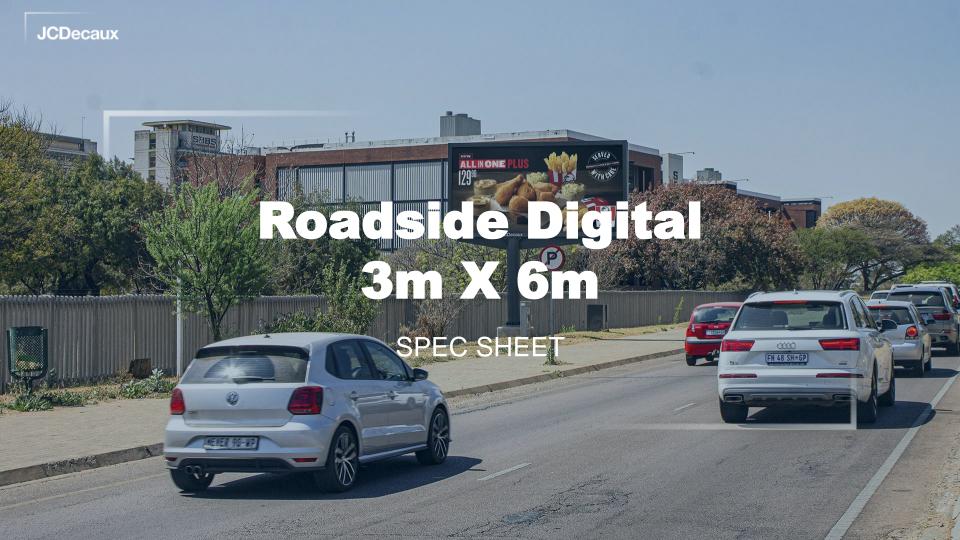

## **Roadside Digital**

(3m x 6m)



## **ARTWORK SPECIFICATIONS**

| ANIMATED or STATIC ARTWORK |                               | CAPE TOWN ONLY NON-ANIMATED ARTWORK |                               |
|----------------------------|-------------------------------|-------------------------------------|-------------------------------|
| Dimensions:                | 576 x 288 pixels<br>landscape | Dimensions:                         | 576 x 288 pixels<br>landscape |
| Resolution:                | 72 dpi                        | Resolution:                         | 72 dpi                        |
| Durations:                 | *10 Seconds                   | Duration:                           | *30 Second Static Image       |
| Frame rate:                | 25 fps                        | F