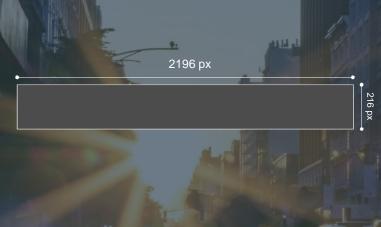

### Sandton City SC31-D01S Led Screen

(2198px x 216px)

#### **ARTWORK SPECIFICATIONS**

| ANIMATED ARTWORK<br>(4 instances side by side) |                             | STATIC ARTWORK<br>(4 instances side by side) |                                |
|------------------------------------------------|-----------------------------|----------------------------------------------|--------------------------------|
| Dimensions:                                    | 2196 x 216 pixels landscape | Dimensions:                                  | 2196 x 216 pixels<br>landscape |
| Resolution:                                    | 72 dpi                      | Resolution:                                  | 72 dpi                         |
| Duration:                                      | 10 Seconds                  | Duration:                                    | 10 Seconds                     |
| Frame rate:                                    | 25 fps                      | File Format:                                 | MP4, JPEG                      |
| Pixel Aspect:                                  | Square Pixels               |                                              |                                |
| Bitrate:                                       | 5000-15 000 kbps            |                                              |                                |
| File format:                                   | H.265 (HEVC) or H.264 MP4   |                                              |                                |