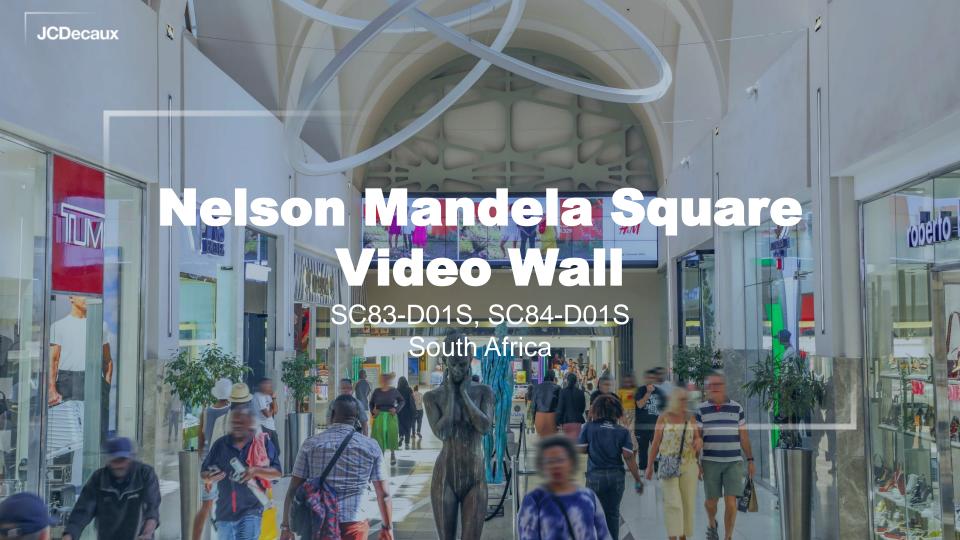

## Sandton SC83-D01S, SC84-D01S Video Wall

(3360px x 810px)

## **ARTWORK SPECIFICATIONS**



| ſ   | ANIMATED ARTWORK |                                | STATIC ARTWORK |                                |
|-----|------------------|--------------------------------|----------------|--------------------------------|
|     | Dimensions:      | 3360 x 810 pixels<br>Landscape | Dimensions:    | 3360 x 810 pixels<br>Landscape |
| 100 | Resolution:      | 72 dpi                         | Resolution:    | 72 dpi                         |
| 1   | Duration:        | 10 Seconds                     | Duration:      | 10 Seconds                     |
|     | Frame rate:      | 25 fps                         | File format:   | MP4, JPEG                      |
|     | Pixel Aspect:    | Square Pixels