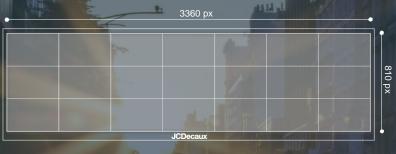

## Sandton SC83-D01S, SC84-D01S Video Wall

(3360px x 810px)

## **ARTWORK SPECIFICATIONS**

| ſ   | ANIMATED ARTWORK |                                | STATIC ARTWORK |                                |
|-----|------------------|--------------------------------|----------------|--------------------------------|
|     | Dimensions:      | 3360 x 810 pixels<br>Landscape | Dimensions:    | 3360 x 810 pixels<br>Landscape |
| 100 | Resolution:      | 72 dpi                         | Resolution:    | 72 dpi                         |
| 1   | Duration:        | 10 Seconds                     | Duration:      | 10 Seconds                     |
|     | Frame rate:      | 25 fps                         | File format:   | MP4, JPEG                      |
|     | Pixel Aspect:    | Square Pixels                  | PER PER        |                                |
|     | Bitrate:         | 5000-15 000 kbps               |                |                                |
|     | File format:     | H.265 (HEVC) or H.264<br>MP4   |                |                                |