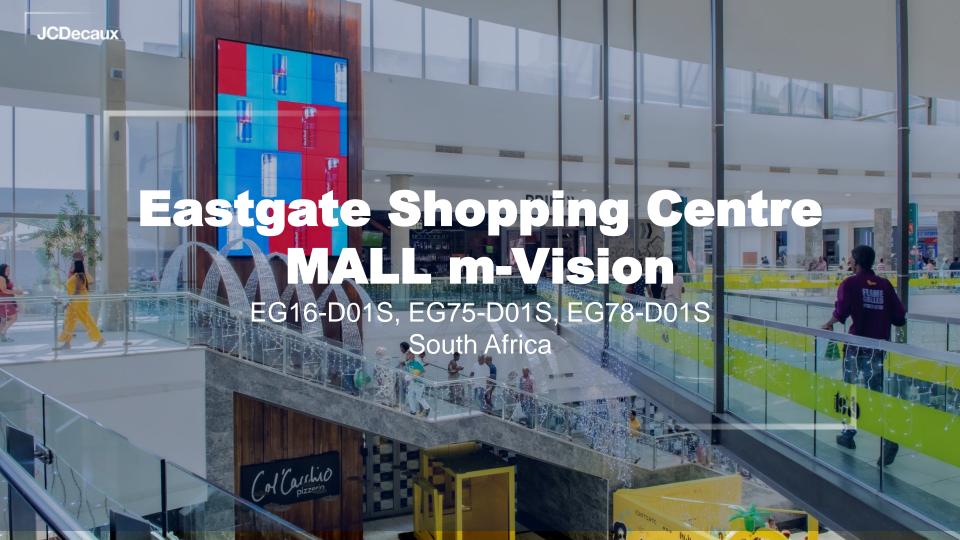

## East Gate Mall EG16, EG75 & EG78 Video Wall - Portrait

(1440px x 2160px)



## **ARTWORK SPECIFICATIONS**

| ANIMATED ARTWORK |                              | STATIC ARTWORK |                             |
|------------------|------------------------------|----------------|-----------------------------|
| Dimensions:      | 1440 x 2160 pixels portrait  | Dimensions:    | 1440 x 2160 pixels Portrait |
| Resolution:      | 72 dpi                       | Resolution:    | 72 dpi                      |
| Duration:        | 10 Seconds                   | Duration:      | 10 Seconds                  |
| Frame rate:      | 25 fps                       | File format:   | MP4, JPEG                   |
| Pixel Aspect:    | Square Pixels                |                |