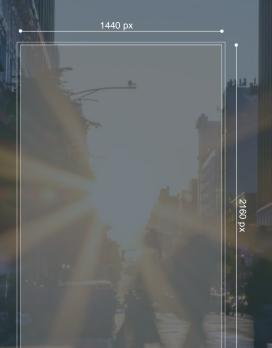

## East Gate Mall EG16, EG75 & EG78 Video Wall - Portrait

(1440px x 2160px)

## **ARTWORK SPECIFICATIONS**

| ANIMATED ARTWORK |                              | STATIC ARTWORK |                             |
|------------------|------------------------------|----------------|-----------------------------|
| Dimensions:      | 1440 x 2160 pixels portrait  | Dimensions:    | 1440 x 2160 pixels Portrait |
| Resolution:      | 72 dpi                       | Resolution:    | 72 dpi                      |
| Duration:        | 10 Seconds                   | Duration:      | 10 Seconds                  |
| Frame rate:      | 25 fps                       | File format:   | MP4, JPEG                   |
| Pixel Aspect:    | Square Pixels                |                |                             |
| Bitrate:         | 5000-15 000 kbps             | NA DESCRIPTION |                             |
| File format:     | H.265 (HEVC) or H.264<br>MP4 |                |                             |