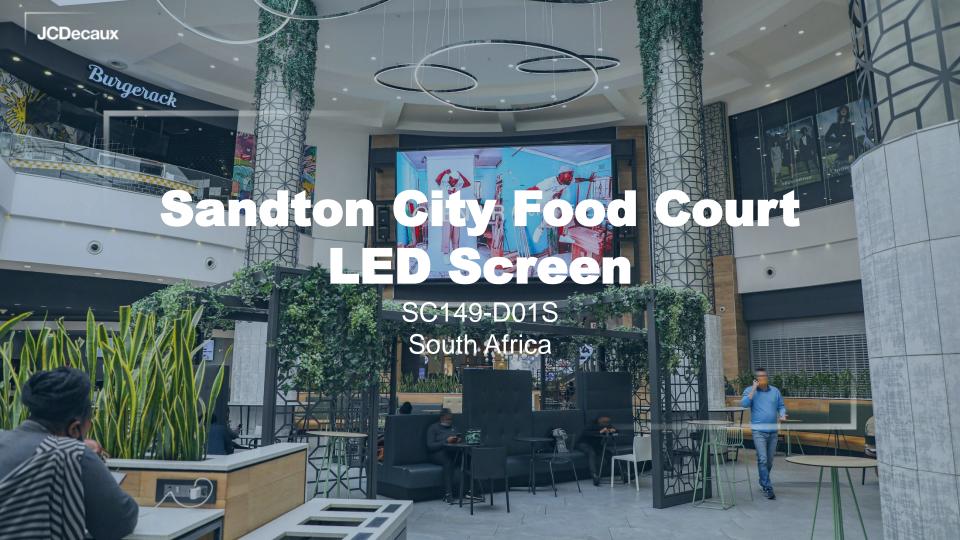

## Sandton SC149-D01S Led Screen

(1920px x 1152px)

1920 px

## **ARTWORK SPECIFICATIONS**

| ANIMATED ARTWORK |                                 | STATIC ARTWORK |                                 |
|------------------|---------------------------------|----------------|---------------------------------|
| Dimensions:      | 1920 x 1152 pixels<br>landscape | Dimensions:    | 1920 x 1152 pixels<br>landscape |
| Resolution:      | 72 dpi                          | Resolution:    | 72 dpi                          |
| Duration:        | 10 Seconds                      | Duration:      | 10 Seconds                      |
| Frame rate:      | 25 fps                          | File format:   | MP4, JPEG                       |
| Pixel Aspect:    | Square Pixels                   |