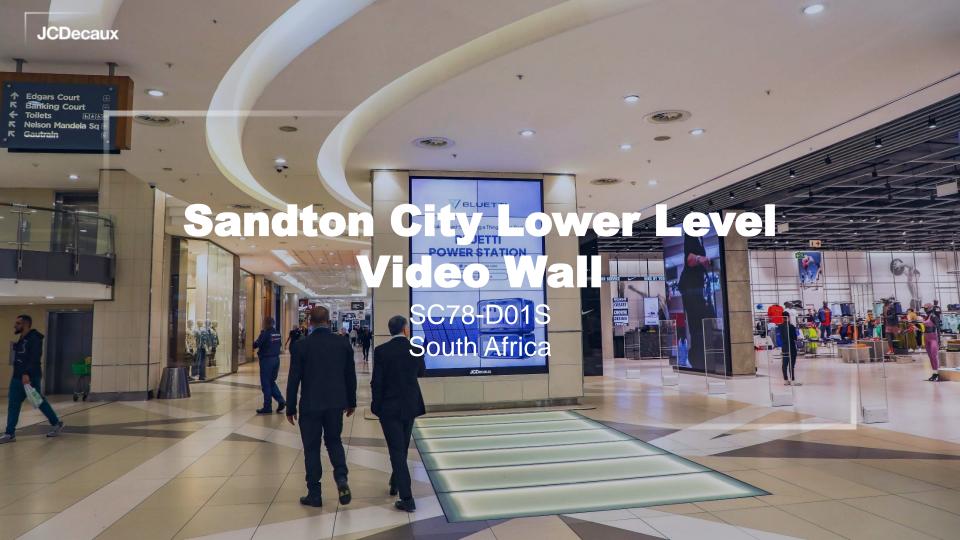

## Sandton SC78-D01S Video Wall

(1920px x 2700px)

## **ARTWORK SPECIFICATIONS**

| 1920 px  |         |  |
|----------|---------|--|
|          |         |  |
|          | 2700 px |  |
|          |         |  |
| JCDecaux |         |  |

| ANIMAT        | TED ARTWORK                 | STATIC ARTWORK |                                |
|---------------|-----------------------------|----------------|--------------------------------|
| Dimensions:   | 1920 x 2700 pixels portrait | Dimensions:    | 1920 x 2700 pixels<br>portrait |
| Resolution:   | 72 dpi                      | Resolution:    | 72 dpi                         |
| Duration:     | 10 Seconds                  | Duration:      | 10 Seconds                     |
| Frame rate:   | 25 fps                      | File format:   | MP4