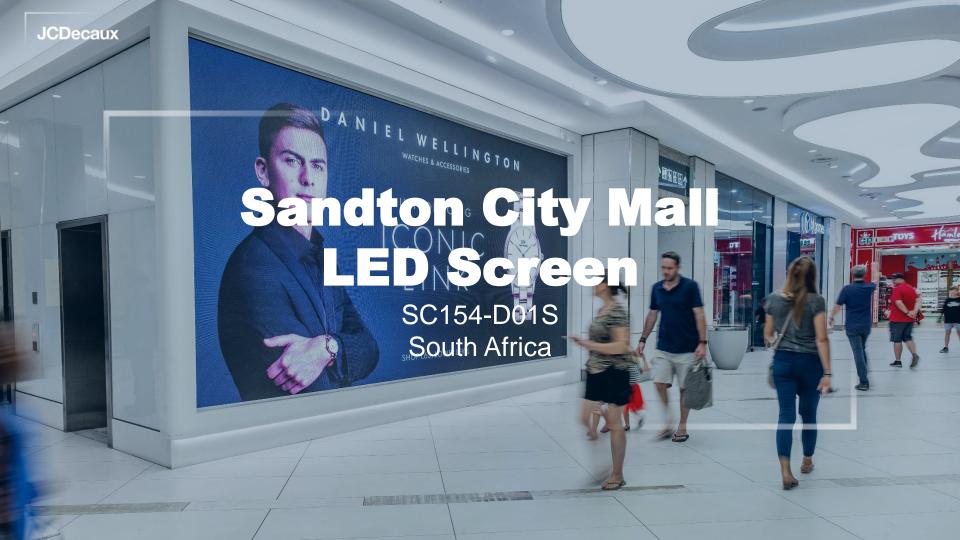

## Sandton SC154 Led Screen

(1920px x 960px)

1920 px

**JCDecaux** 

## **ARTWORK SPECIFICATIONS**

| ANIMATED ARTWORK |                                | STATIC ARTWORK |                                |
|------------------|--------------------------------|----------------|--------------------------------|
| Dimensions:      | 1920 x 960 pixels<br>landscape | Dimensions:    | 1920 x 960 pixels<br>landscape |
| Resolution:      | 72 dpi                         | Resolution:    | 72 dpi                         |
| Duration:        | 10 Seconds                     | Duration:      | 10 Seconds                     |
| Frame rate:      | 25 fps                         | File format:   | MP4, JPEG                      |
| Pixel Aspect:    | Square Pixels                  |                |